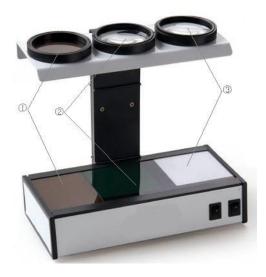

## **Functions**

①. Stress Testing Point:To test the situation about the stress of the lens.

2. Multifocal Testing Point : To check the multifocal lens.

③. Surface Testing Point:To test the surface of the lens whether there are any scratches.